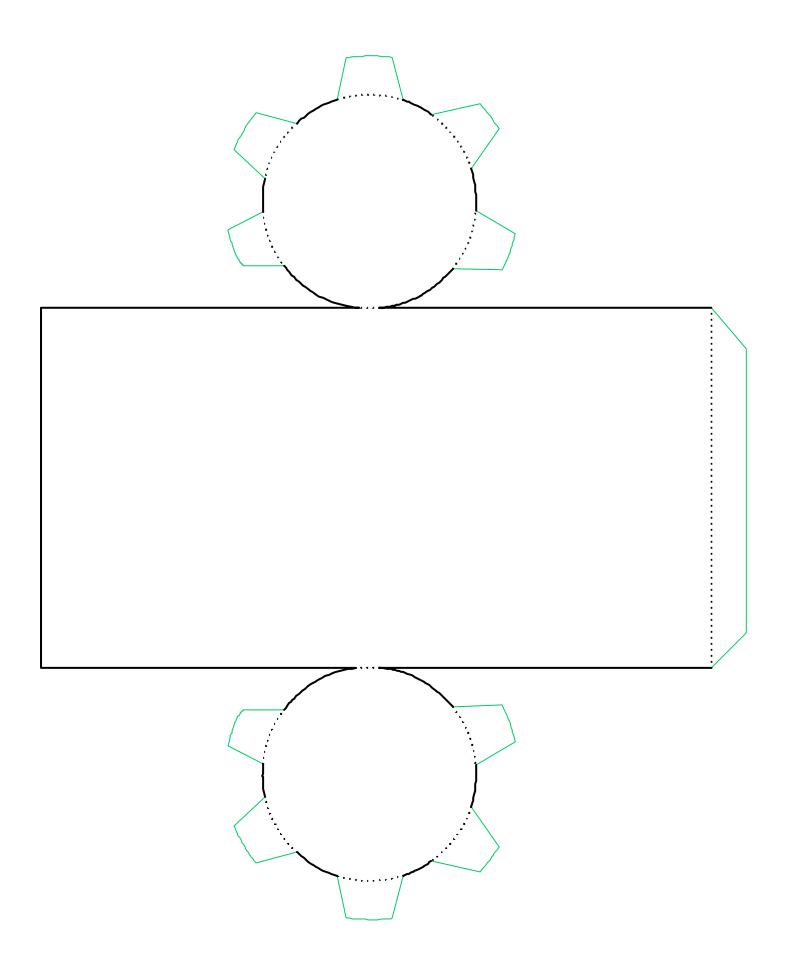

Cylinder Net: Cut out the shape. Fold along dotted lines. Fold down the flaps.

**Prism Net:** Cut out the shape. Fold along dotted lines. Fold down the flaps.

**Pyramid Net:** Cut out the shape. Fold along dotted lines. Fold down the flaps.