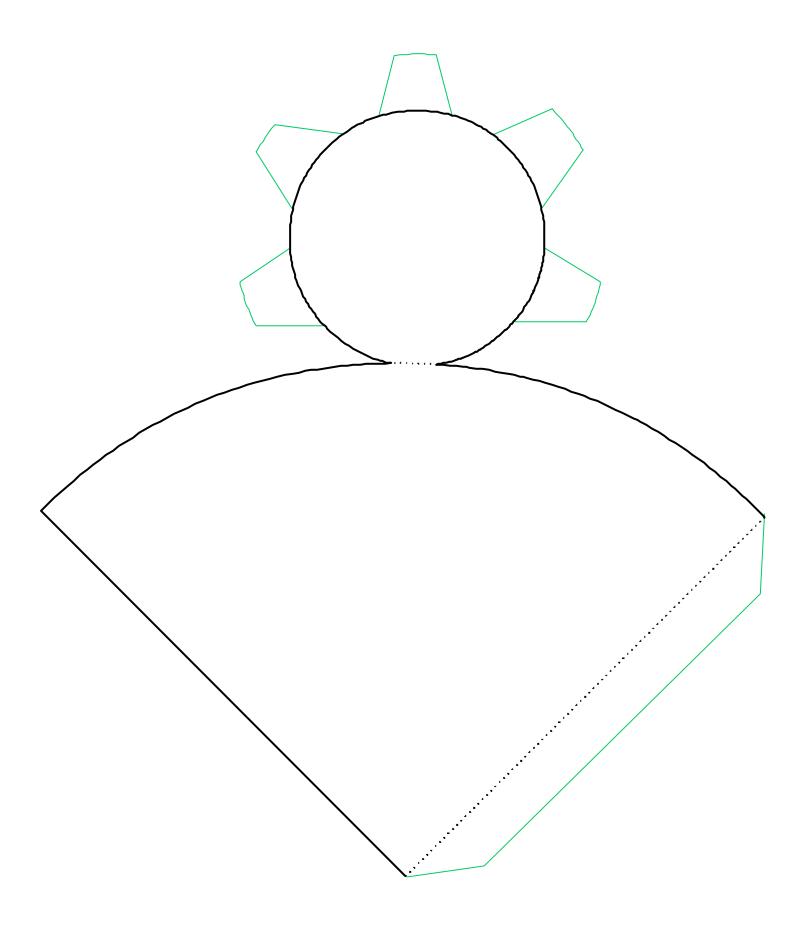

Cylinder Net: Cut out the shape. Fold along dotted lines. Fold down the flaps.

**Prism Net:** Cut out the shape. Fold along dotted lines. Fold down the flaps.

**Pyramid Net:** Cut out the shape. Fold along dotted lines. Fold down the flaps.