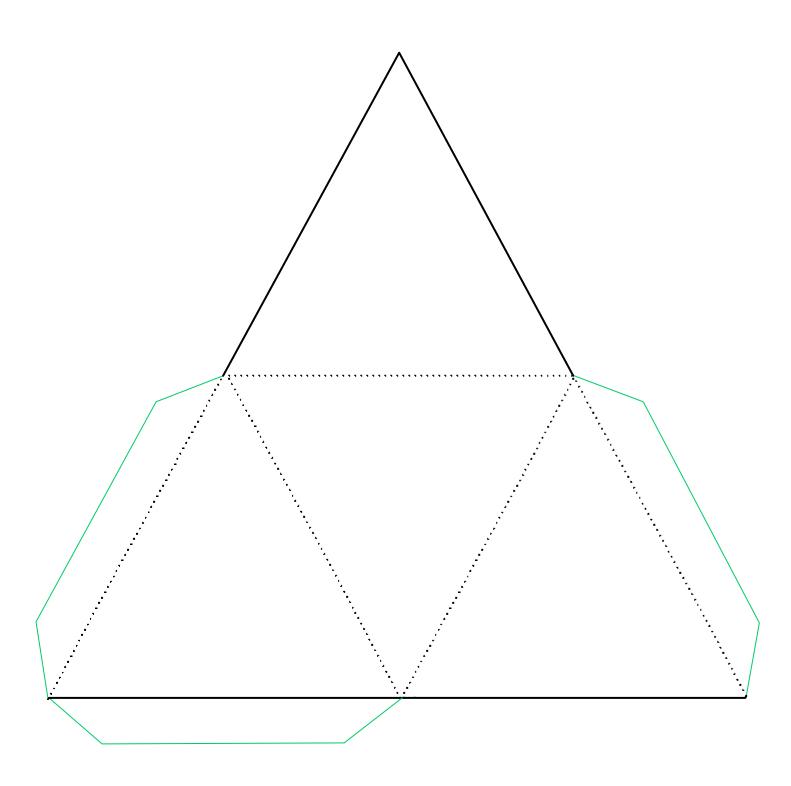

**Tetrahedron Net:** Cut out the shape. Fold along dotted lines. Fold down the flaps.

Octahedron Net: Cut out the shape. Fold along dotted lines. Fold down the flaps.