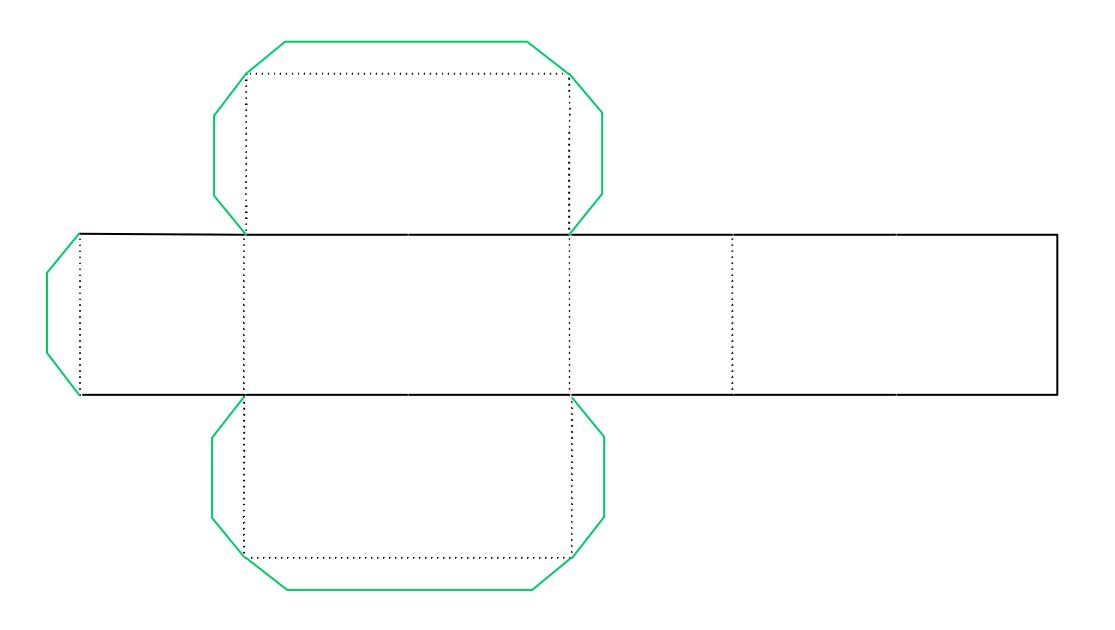

Cone Net: Cut out the shape. Fold along dotted lines. Fold down the flaps.

Cube Net: Cut out the shape. Fold along dotted lines. Fold down the flaps.

Cuboid Net: Cut out the shape. Fold along dotted lines. Fold down the flaps.