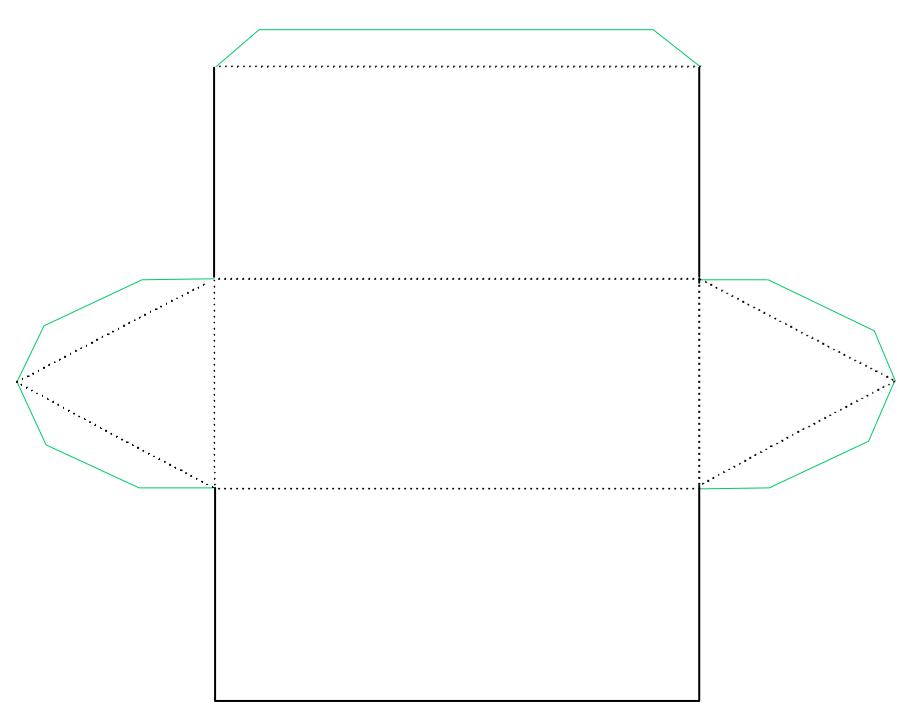

Cylinder Net: Cut out the shape. Fold along dotted lines. Fold down the flaps.

**Prism Net:** Cut out the shape. Fold along dotted lines. Fold down the flaps.

**Pyramid Net:** Cut out the shape. Fold along dotted lines. Fold down the flaps.