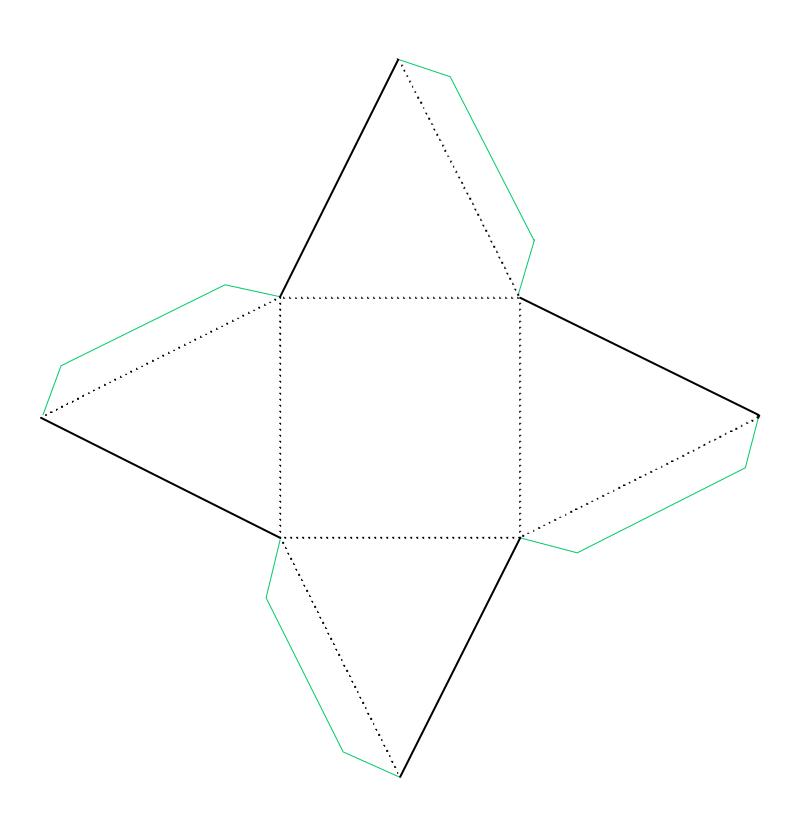

**Tetrahedron Net:** Cut out the shape. Fold along dotted lines. Fold down the flaps.

Octahedron Net: Cut out the shape. Fold along dotted lines. Fold down the flaps.