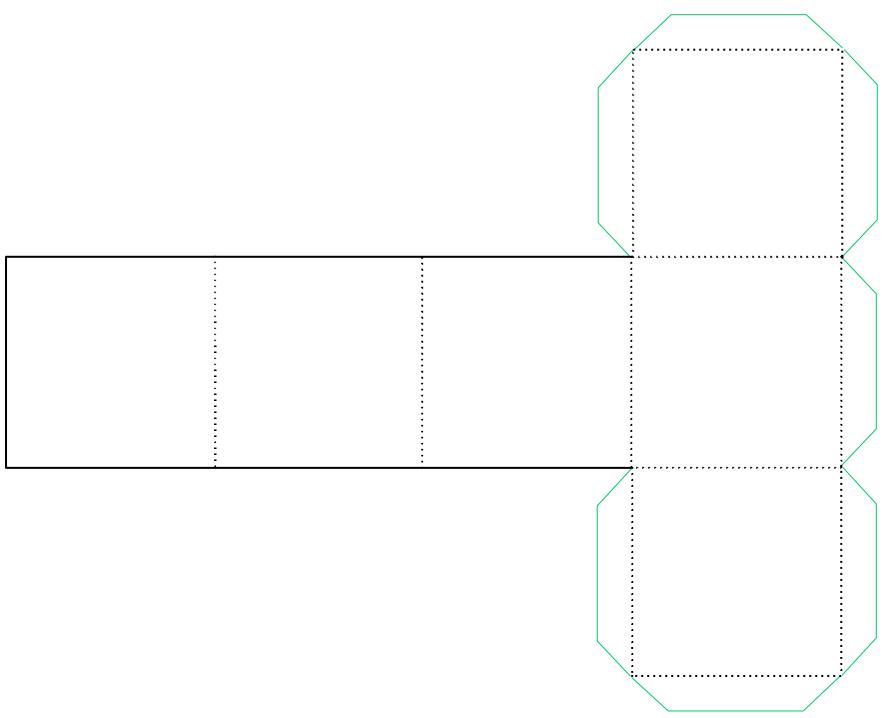

Cone Net: Cut out the shape. Fold along dotted lines. Fold down the flaps.

Cube Net: Cut out the shape. Fold along dotted lines. Fold down the flaps.

Cuboid Net: Cut out the shape. Fold along dotted lines. Fold down the flaps.