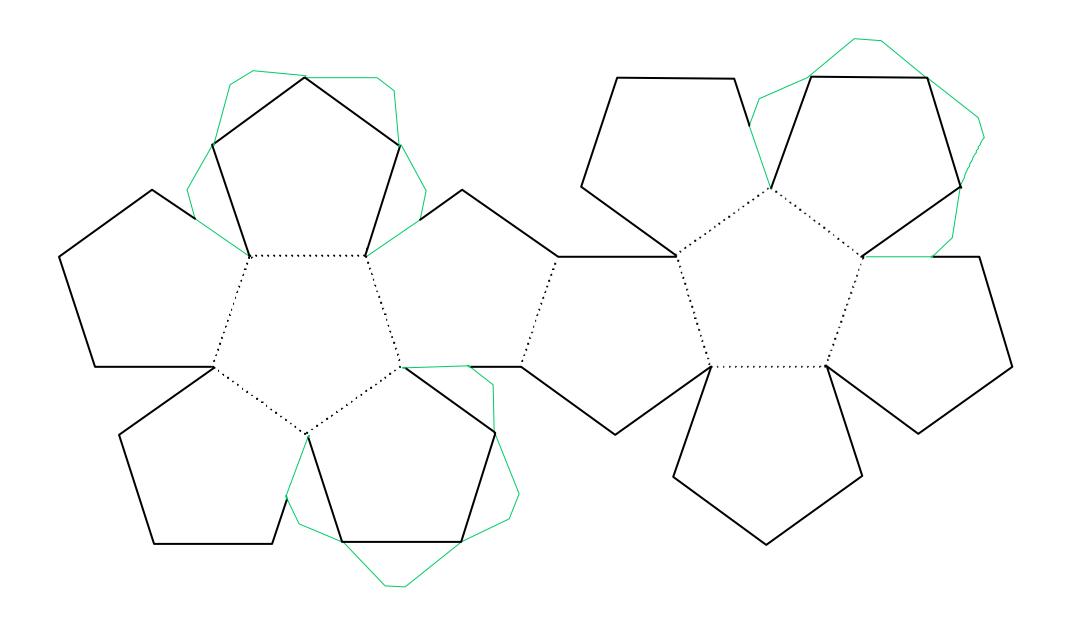

**Tetrahedron Net:** Cut out the shape. Fold along dotted lines. Fold down the flaps.

Octahedron Net: Cut out the shape. Fold along dotted lines. Fold down the flaps.